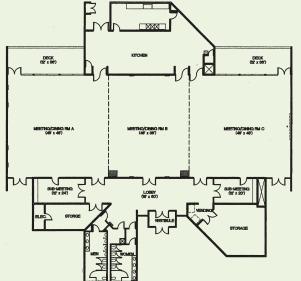

| KENTUCKY DAM VILLAGE     | DIMENSIONS | S SQ.FT | THEATRE | CLASSROOM | BANQUET | RECEPTION |
|--------------------------|------------|---------|---------|-----------|---------|-----------|
| Lodge Meeting Room       | 24' x 28'  | 672     | 75      | 50        | 60      | 60        |
| Village Green Meeting Rm | 52' x 21'  | 1,092   | 75      | 50        | 60      | 60        |
| Conference Center Comb.  | 132' x 48' | 6,336   | 500     | 400       | 525     | 525       |
| Room A                   | 48' x 48'  | 2,304   | 160     | 96        | 192     | 192       |
| Room B                   | 36' x 48'  | 1,728   | 100     | 64        | 100     | 100       |
| Room C                   | 48' x 48'  | 2,304   | 160     | 96        | 192     | 192       |
| Terrace                  | 24' x64'   | 1,512   | 50      |           |         |           |