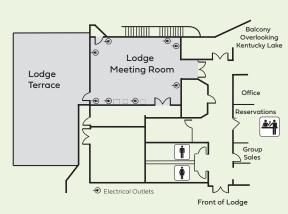

| KENTUCKY DAM VILLAGE     | DIMENSIONS | S SQ.FT | THEATRE | CLASSROOM | BANQUET | RECEPTION |
|--------------------------|------------|---------|---------|-----------|---------|-----------|
| Lodge Meeting Room       | 24' x 28'  | 672     | 75      | 50        | 60      | 60        |
| Village Green Meeting Rm | 52' x 21'  | 1,092   | 75      | 50        | 60      | 60        |
| Conference Center Comb.  | 132' x 48' | 6,336   | 500     | 400       | 525     | 525       |
| Room A                   | 48' x 48'  | 2,304   | 160     | 96        | 192     | 192       |
| Room B                   | 36' x 48'  | 1,728   | 100     | 64        | 100     | 100       |
| Room C                   | 48' x 48'  | 2,304   | 160     | 96        | 192     | 192       |
| Terrace                  | 24' x64'   | 1,512   | 50      |           |         |           |