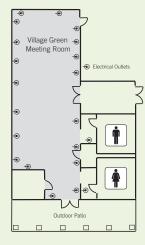

| KENTUCKY DAM VILLAGE     | DIMENSIONS | S SQ.FT | THEATRE | CLASSROOM | BANQUET | RECEPTION |
|--------------------------|------------|---------|---------|-----------|---------|-----------|
| Lodge Meeting Room       | 24' x 28'  | 672     | 75      | 50        | 60      | 60        |
| Village Green Meeting Rm | 52' x 21'  | 1,092   | 75      | 50        | 60      | 60        |
| Conference Center Comb.  | 132' x 48' | 6,336   | 500     | 400       | 525     | 525       |
| Room A                   | 48' x 48'  | 2,304   | 160     | 96        | 192     | 192       |
| Room B                   | 36' x 48'  | 1,728   | 100     | 64        | 100     | 100       |
| Room C                   | 48' x 48'  | 2,304   | 160     | 96        | 192     | 192       |
| Terrace                  | 24' x64'   | 1,512   | 50      |           |         |           |